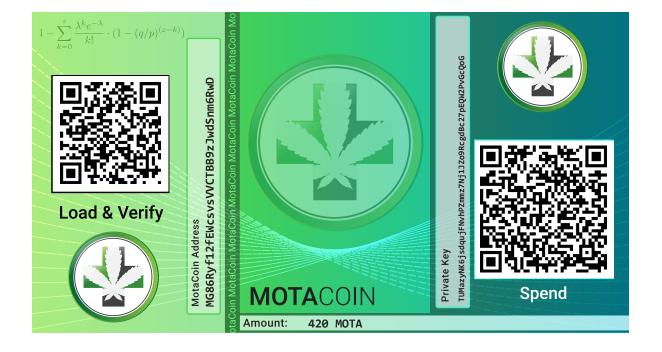

#### Misc. Wallets Desktop Paper Wallet Generator: paper.motacoin.net Mobile Paper Wallet Generator: motacoin.net/paper Web Wallets: paper.motacoin.net Brain Wallets: paper.motacoin.net

Each of the desktop & mobile wallets are able to fully interact with paper wallets. The MotaCoin desktop wallets are able to send/receive from paper wallets by sending to the public address or importing the private key. The MotaCoin mobile wallets are able to send to the public address through either the address string, or through scanning the QR card of the public address. The mobile wallets are also able to import the balance on a given paper wallet simply by scanning the private key QR code through the import button.

### MARKET & TOKENOMICS:

Primary Exchange FreiExchange.com Circulating Supply 55,158,303 MOTA Total Supply 70,389,592 MOTA Daily Amount Mined ~420 MOTA Minted Daily POS Rewards Your Stakeweight / Network Stakeweight x 420, Daily Pow Rewards 3.1 MOTA per block, reward decreases over time Transaction Fee 0.00000020 MOTA per Transaction